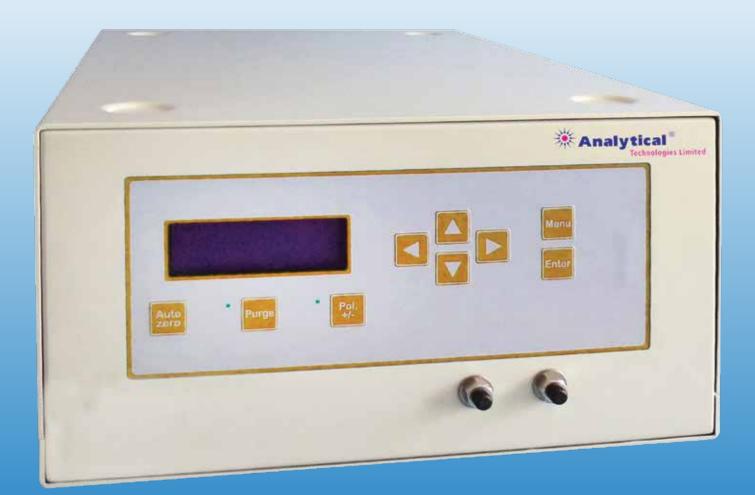

# **Refractive Index Detector-3359i**

The Refractive Index Detector with outstanding capabilities!

LABS / EPC / PRODUCTS / APPLICATION / SOFTWARE / ACCESSORIES / CONSUMABLES / SERVICES

**Analytical Technologies Limited** 

An ISO 9001 Certified Company

www.analyticalgroup.net

The 3359i Differential Refractive Index Detector series offers the sensitivity, stability and reproducibility required for optimum RI detection. The thermally shielded optics with a countercurrent heat exchanger andwith it's user programmable temperature control results inan extremely stable baseline and an optimal Signal/Noiseratio.

The 3359i provides remote purge and autozero capabilities. RS232 communication protocols are provided in the user manual. 3359i detectors are available foranalytical or preparative mode.

The pictures to the right show comparison chromatograms of polystyrene samples in THF measured with an 3359i /Waters 2410 and 3359i /Shodex RI-71 at a flowrate of 1 mL/min. The Polystyrene standards were injected on two AIS DVB columns 500 Å (500 x 10 mmI.D.).

The progressive electronic and mechanical designresult in a detector with exceptional sensitivity, ultra-low noise level, the highest egree of baseline stability, and lowest service.

02

Comparison of labIndex 3359i and shodex RI-71