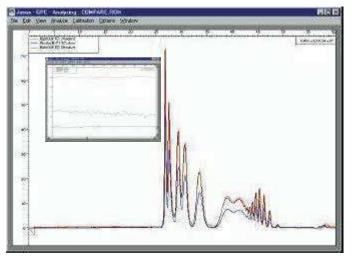

The 3359i provides remote purge and autozero capabilities. RS232 communication protocols are provided in the user manual. 3359i detectors are available foranalytical or preparative mode.

The pictures to the right show comparison chromatograms of polystyrene samples in THF measured with an 3359i /Waters 2410 and 3359i /Shodex RI-71 at a flowrate of 1 mL/min. The Polystyrene standards were injected on two AIS DVB columns 500 Å (500 x 10 mmI.D.).

Comparison of labIndex 3359i and waters 2410

| Description                  | PN       |
|------------------------------|----------|
| LabIndex 2000                | SB-2000L |
| LabIndex 2000 with Prep Cell | SB-2000P |