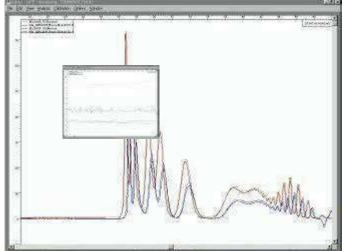

The 3359i provides remote purge and autozero capabilities. RS232 communication protocols are provided in the user manual. 3359i detectors are available foranalytical or preparative mode.

The pictures to the right show comparison chromatograms of polystyrene samples in THF measured with an 3359i /Waters 2410 and 3359i /Shodex RI-71 at a flowrate of 1 mL/min. The Polystyrene standards were injected on two AIS DVB columns 500 Å (500 x 10 mmI.D.).

The progressive electronic and mechanical designresult in a detector with exceptional sensitivity, ultra-low noise level, the highest egree of baseline stability, and lowest service.

02

Comparison of labIndex 3359i and shodex RI-71